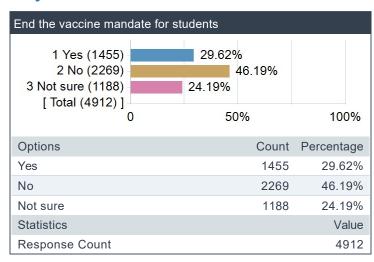

# 6 Q's with PCC Spring 2023

Project Title: 6 Questions with PCC - Spring 2023

Survey Audience: 20116
Responses Received: 5424
Response Ratio: 26.96%

The Spring 2023 six questions with PCC is a way to gather information quickly from students on issues and questions the college needs to consider. In this edition, the questions were again on Covid-19 guidelines, but also asking students about services they use, optimal times to visit counselors, student services available on Sunday, and the upcoming summer intersession.



### Do you think PCC should......



### Which PCC services have you accessed over the past year...click all that apply



# What is the optimal time frame for you to visit a counselor

| What is the optimal time frame fo                                                                                                                                                                                                        | r you to visit a couns | elor       |
|------------------------------------------------------------------------------------------------------------------------------------------------------------------------------------------------------------------------------------------|------------------------|------------|
| 1 7:00am to 9:00am (279)<br>2 9:00am to 11:00am (975)<br>3 11:00am to 1:00pm (1193)<br>4 1:00pm t