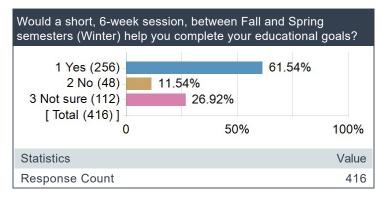

# Would a short, 6-week session, between Fall and Spring semesters (Winter) help you complete your educational goals?