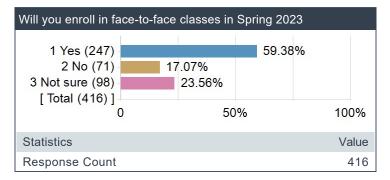

-------------|--------|------------------------|-------|
| 1 Yes (186)<br>2 No (135)<br>3 Not sure (94)<br>[ Total (415) ]<br>0 | 4<br>32.539<br>22.65%<br>50 |  | 100%  | 1 Yes (143)<br>2 No (181)<br>3 Not sure (82)<br>[ Total (406) ]<br>C | 20.20% | 5.22%<br>44.58%<br>50% | 100%  |
| Statistics                                                           |                             |  | Value | Statistics                                                           |        |                        | Value |
| Response Count                                                       |                             |  | 415   | Response Count                                                       |        |                        | 406   |

#### Will you enroll in face-to-face classes in Spring 2023



# Would a short, 6-week session, between Fall and Spring semesters (Winter) help you complete your educational goals?



## Would you enroll in Saturday classes?

| Would you enroll in Saturday class                                                                              | es?                                         |       |
|-----------------------------------------------------------------------------------------------------------------|---------------------------------------------|-------|
| 1 Yes, definitely (103)<br>2 Yes, it would depend (93)<br>3 Not sure (99)<br>4 No (121)<br>[ Total (416) ]<br>0 | 24.76%<br>22.36%<br>23.80%<br>29.09%<br>50% | 100%  |
| Statistics                                                                                                      |