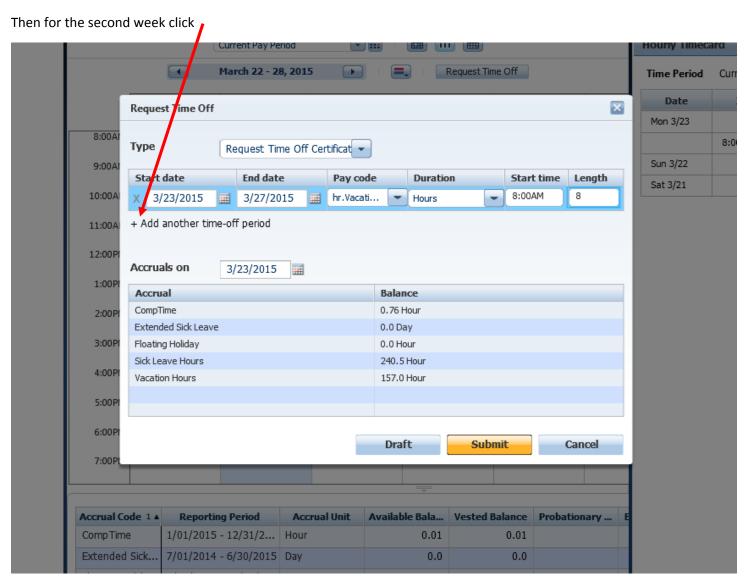

Length: How many hours will employee be out.

Click "Submit"

With this new Version of Kronos we can also request more than one day at a time ©

For example, if the employee wants to take March 23- April 3 off, DO NOT include weekend dates

Example: Only enter March 23 as your start date and March 27 as your end date