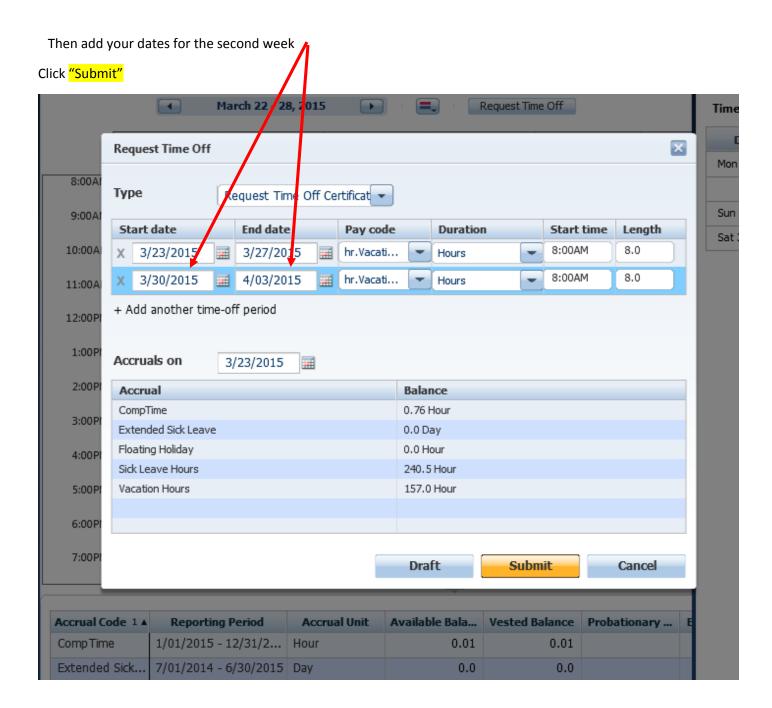

Length: How many hours will employee be out.

Click "Submit"

With this new Version of Kronos we can also request more than one day at a time ©

For example, if the employee wants to take March 23- April 3 off, DO NOT include weekend dates