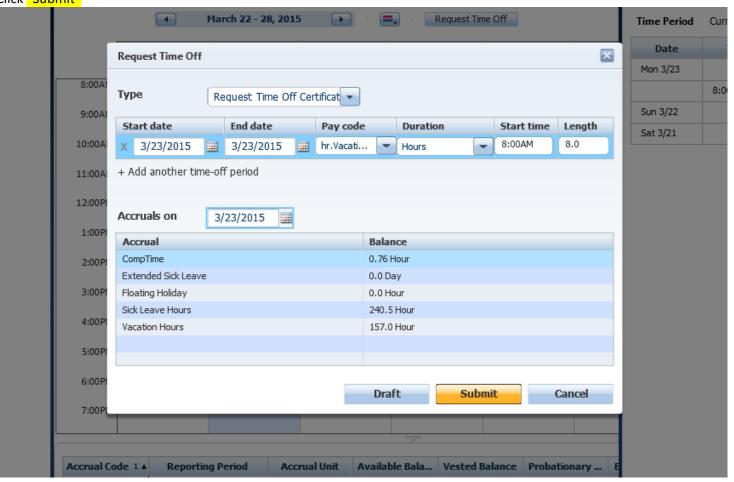

Enter the following:

Start/End date

Pay code (example: hr.vacation hours)

Duration: (after entering "hr. vacation hours") should read "hours"

Start time: If for the entire day or beginning of day, use time of day that employee starts his/her shift

Length: How many hours will employee be out.

Click "Submit"

With this new Version of Kronos we can also request more than one day at a time ©

For example, if the employee wants to take March 23- April 3 off, DO NOT include weekend dates

Example: Only enter March 23 as your start date and March 27 as your end date