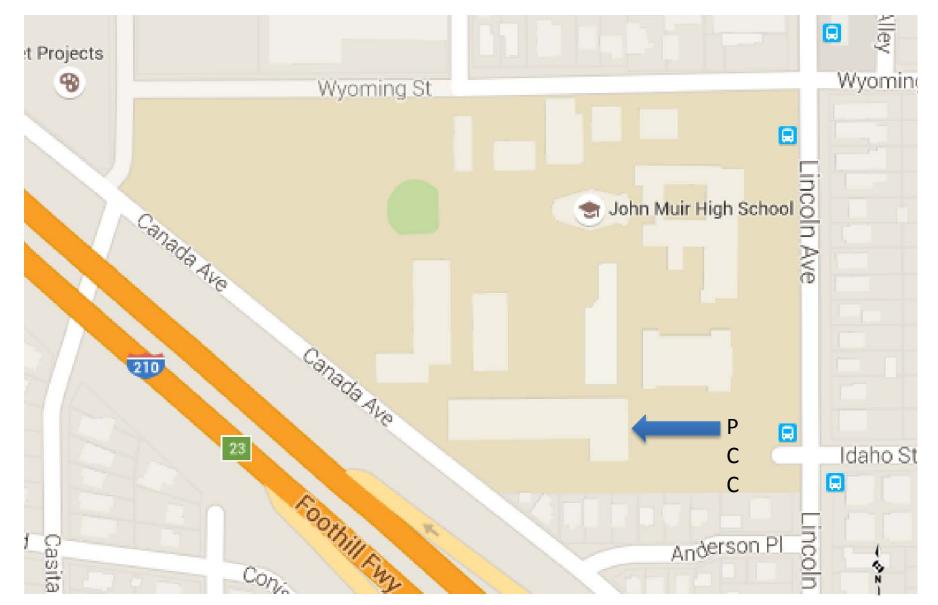

MAIN CAMPUS

| Existing Buildings         | 750,053 ASF   | 1,005,310 GSF |
|----------------------------|---------------|---------------|
| FULL BUILD-OUT MAIN CAMPUS |               |               |
| Existing Buildings         | 600,239 ASF   | 804,539 GSF   |
| Demolition                 | 149,844 ASF   | 200,771 GSF   |
| New Buildings              | 458,750 ASF   | 705,000 GSF   |
| Totals                     | 1,058,989 ASF | 1,509,539 GSF |

# **Program Summary**

# **Planning Concepts**





## **Student Hubs & Food Service**







# Connectivity





## **Open Spaces & Pedestrian Access**



## **Open Spaces & Pedestrian Access** 18



# **Vehicular Access**









## **Community Education Center**

23

Map data ©2016 Google



## **PCC at Rosemead**

Map data ©2016 Google



## **PCC at John Muir HS**



# **Centennial Facilities Master Plan**

## Conceptual Plan June2016