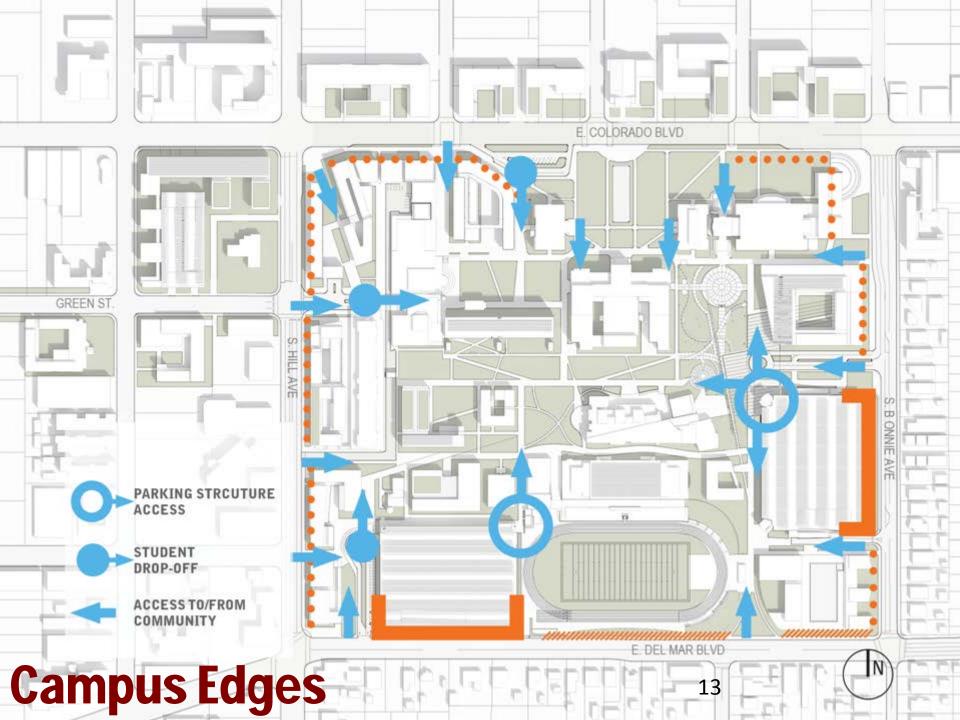

Infrastructure Upgrades (phase 3) & Mirror Pool Restoration
- Green Spaces and Campus Wide Landscape Improvements
  Swing Spaces
  - Science Village (SV)
  - Annex Buildings
  - Parking Lot 3

25 Year Build Out

## **Construction Phase-in Plan**

#### 2016 MAIN CAMPUS

| Existing Buildings         | 750,053 ASF   | 1,005,310 GSF |
|----------------------------|---------------|---------------|
| FULL BUILD-OUT MAIN CAMPUS |               |               |
| Existing Buildings         | 600,239 ASF   | 804,539 GSF   |
| Demolition                 | 149,844 ASF   | 200,771 GSF   |
| New Buildings              | 458,750 ASF   | 705,000 GSF   |
| Totals                     | 1,058,989 ASF | 1,509,539 GSF |

# **Program Summary**

# **Planning Concepts**





## **Student Hubs & Food Service**







# Connectivity





## **Open Spaces & Pedestrian Access**



## **Open Spaces & Pedestrian Access** 18



# **Vehicular Access**









## **Community Education Center**

23

Map data ©2016 Google



## **PCC at Rosemead**

Map data ©2016 Google



## **PCC at John Muir HS**



# **Centennial Facilities Master Plan**

## Conceptual Plan June2016