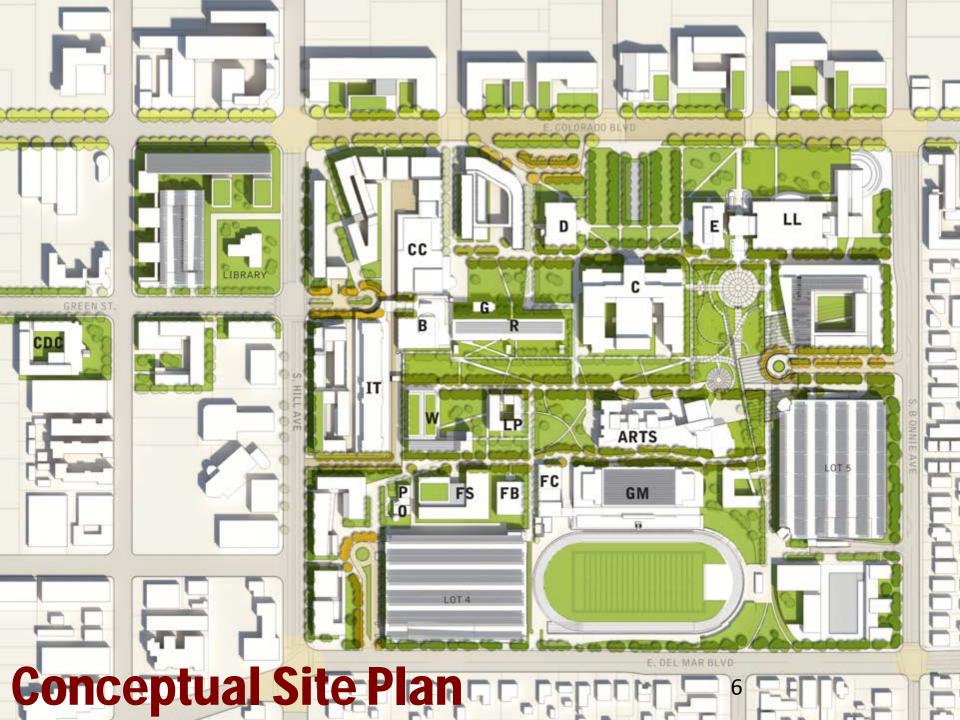

# **Centennial Facilities Master Plan**

## Conceptual Plan June 2016

### **Key Principles**

- Welcoming
- Comfortable
- Build for the Future
- Universal Design
- Flexible
- Reuse and Maximize
- Partnership
- Distributed Services
- -24/7 Access
- Integrated
- Unscripted Space



# **Centennial Facilities Master Plan**

# **Main Campus**

DEORADO BLVD.

# Today

4

(11)

# **Conceptual Plan**





# **Disposition**



#### **Construction & Modernization**

- Lot 10 Parking Structure, Science Building & Track & Field Upgrades
- E-Building & Kinesiology Building & Central Plant Expansion
- Health Sciences Building & Innovation & Technology Building
- Infrastructure Upgrades (phase 1), LL-building Expansion (phase 1) & CC-Building Expansion
- O & P Adaptive Reuse, R-building Modernization & CEC Modernization
- Student Services Building, D-Building & Infrastructure Upgrades (phase 2)
- LL-Building Modernization (phase 2) & IT-Building Upgrades

7

## **Construction Phase-in Plan**

### **Construction & Modernization (continued)**

- English building, Language Building & FB-Building
- GM-Building Modernization, CDC Modernization & C-Building (Sexson Auditorium) Adaptive Reuse (phase 1)
- Business Technolog