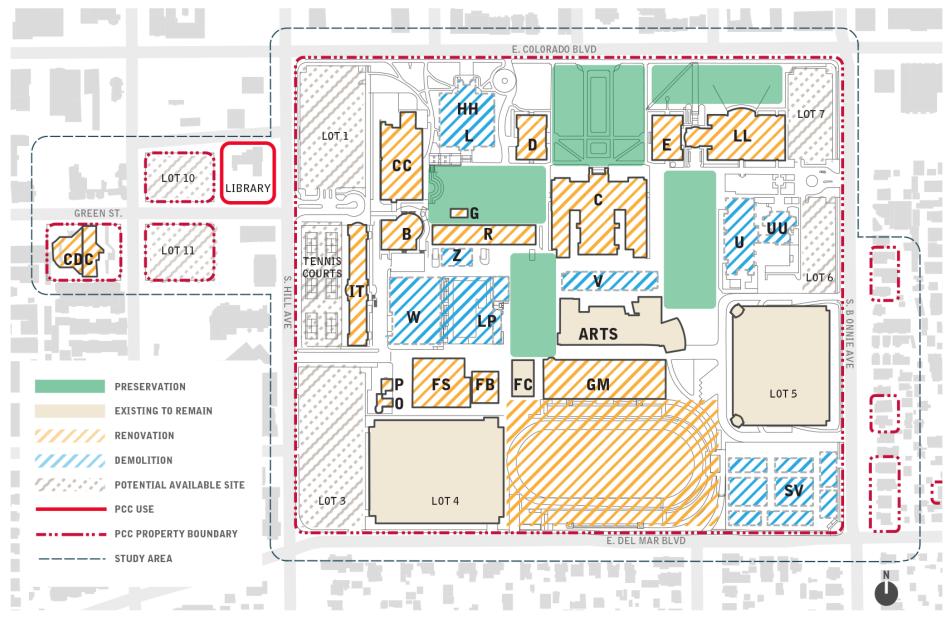

# **Disposition**

#### **Construction & Modernization**

- Lot 10 Parking Structure, Science Building & Track & Field Upgrades
- E-Building & Kinesiology Building & Central Plant Expansion
- Health Sciences Building & Innovation & Technology Building
- Infrastructure Upgrades (phase 1), LL-building Expansion (phase 1) & CC-Building Expansion
- O & P Adaptive Reuse, R-building Modernization & CEC Modernization
- Student Services Building, D-Building & Infrastructure Upgrades (phase 2)
- LL-Building Modernization (phase 2) & IT-Building Upgrades

### **Construction & Modernization (continued)**

- English building, Language Building & FB-Building
- GM-Building Modernization, CDC Modernization & C-Building (Sexson Auditorium) Adaptive Reuse (phase 1)
- Business Technology Building & C-Building (Main Building) Adaptive Reuse (phase 2)
- Infrastructure Upgrades (phase 3) & Mirror Pool Restoration
- Green Spaces and Campus Wide Landscape Improvements
  Swing Spaces
  - Science Village (SV)
  - Annex Buildings
  - Parking Lot 3