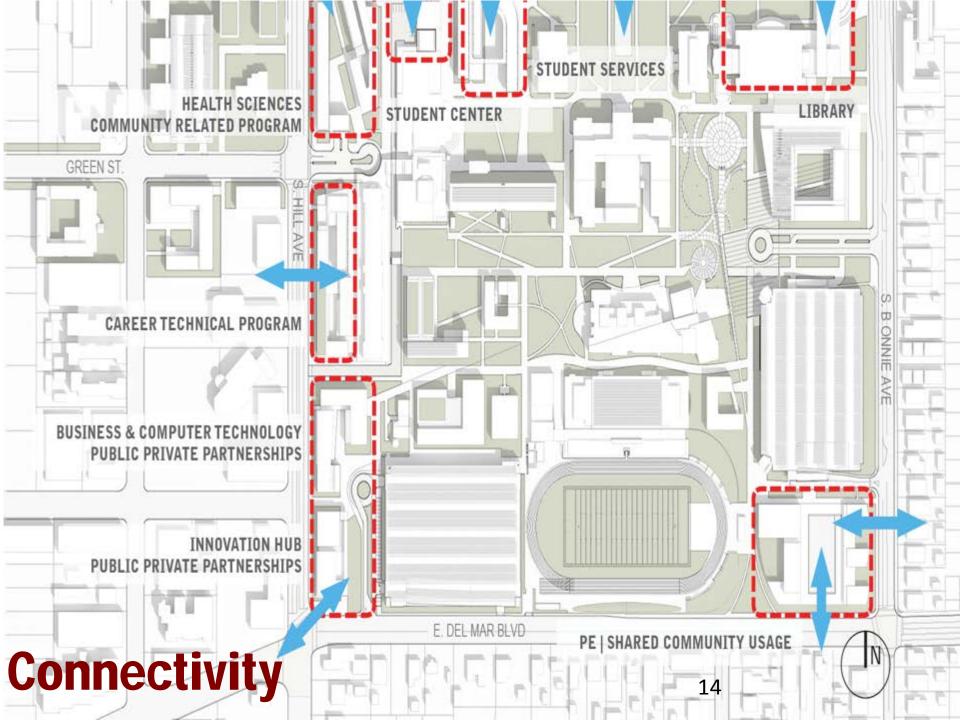

frastructure Upgrades (phase 3) & Mirror Pool Restoration
- Green Spaces and Campus Wide Landscape Improvements
  Swing Spaces
  - Science Village (SV)
  - Annex Buildings
  - Parking Lot 3

25 Year Build Out

## **Construction Phase-in Plan**

#### 2016 MAIN CAMPUS

| Existing Buildings         | 750,053 ASF   | 1,005,310 GSF |
|----------------------------|---------------|---------------|
| FULL BUILD-OUT MAIN CAMPUS |               |               |
| Existing Buildings         | 600,239 ASF   | 804,539 GSF   |
| Demolition                 | 149,844 ASF   | 200,771 GSF   |
| New Buildings              | 458,750 ASF   | 705,000 GSF   |
| Totals                     | 1,058,989 ASF | 1,509,539 GSF |

# **Program Summary**

# **Planning Concepts**





## **Student Hubs & Food Service**







# Connectivity





## **Open Spaces & Pedestrian Access**



## **Open Spaces & Pedestrian Access** 18



# **Vehicular Access**









## **Community Education Center**

23

Map data ©2016 Google



## **PCC at Rosemead**

Map data ©2016 Google



## **PCC at John Muir HS**



# **Centennial Facilities Master Plan**

## Conceptual Plan June2016