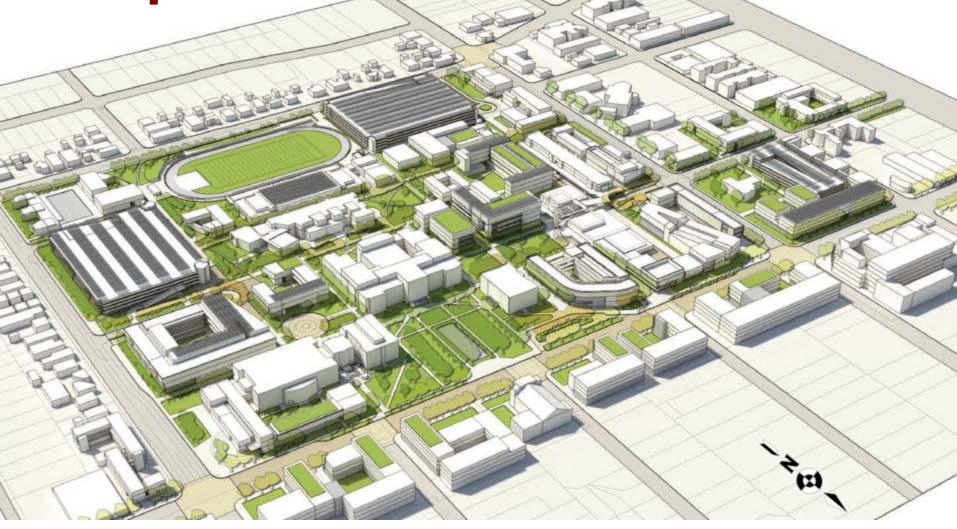

# **Centennial Facilities Master Plan**

## Conceptual Plan June 2016

### **Key Principles**

- Welcoming
- Comfortable
- Build for the Future
- Universal Design
- Flexible
- Reuse and Maximize
- Partnership
- Distributed Services
- -24/7 Access
- Integrated
- Unscripted Space



# **Centennial Facilities Master Plan**

# **Main Campus**

DEORADO BLVD.

# Today

4

(11)

# **Conceptual Plan**





# **Disposition**



#### **Construction & Modernization**

- Lot 10 Parking Structure, Science Building & Track & Field Upgrades
- E-Building & Kinesiology Building & Central Plant Expansion
- Health Sciences Building & Innovation & Technology Building
- Infrastructure Upgrades (phase 1), LL-building Expansion (phase 1) & CC-Building Expansion
- O & P Adaptive Reuse, R-building Modernization & CEC Modernization
- Student Services Building, D-Building & Infrastructure Upgrades (phase 2)
- LL-Building Modernization (phase 2) & IT-Building Upgrades

7

## **Construction Phase-in Plan**

### **Construction & Modernization (continued)**

- English building, Language Building & FB-Building
- GM-Building Modernization, CDC Modernization & C-Building (Sexson Auditorium) Adaptive Reuse (phase