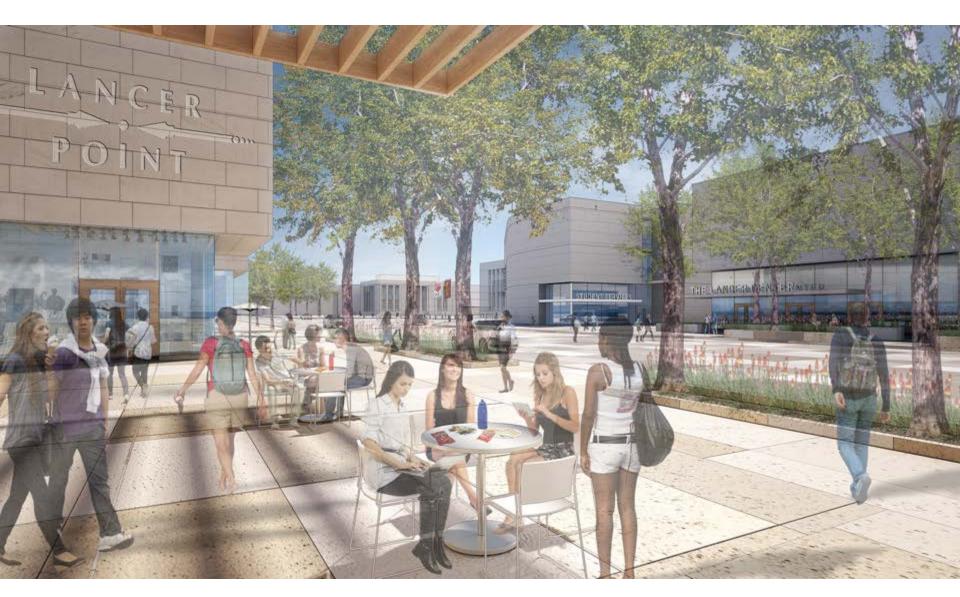

astructure Upgrades (phase 3) & Mirror Pool Restoration
- Green Spaces and Campus Wide Landscape Improvements
  Swing Spaces
  - Science Village (SV)
  - Annex Buildings
  - Parking Lot 3

25 Year Build Out

## **Construction Phase-in Plan**

#### 2016 MAIN CAMPUS

| Existing Buildings         | 750,053 ASF   | 1,005,310 GSF |
|----------------------------|---------------|---------------|
| FULL BUILD-OUT MAIN CAMPUS |               |               |
| Existing Buildings         | 600,239 ASF   | 804,539 GSF   |
| Demolition                 | 149,844 ASF   | 200,771 GSF   |
| New Buildings              | 458,750 ASF   | 705,000 GSF   |
| Totals                     | 1,058,989 ASF | 1,509,539 GSF |

# **Program Summary**

# **Planning Concepts**





## **Student Hubs & Food Service**







# Connectivity





## **Open Spaces & Pedestrian Access**



## **Open Spaces & Pedestrian Access** 18



# **Vehicular Access**









## **Community Education Center**

23

Map data ©2016 Google



## **PCC at Rosemead**

Map data ©2016 Google



## **PCC at John Muir HS**



# **Centennial Facilities Master Plan**

## Conceptual Plan June2016