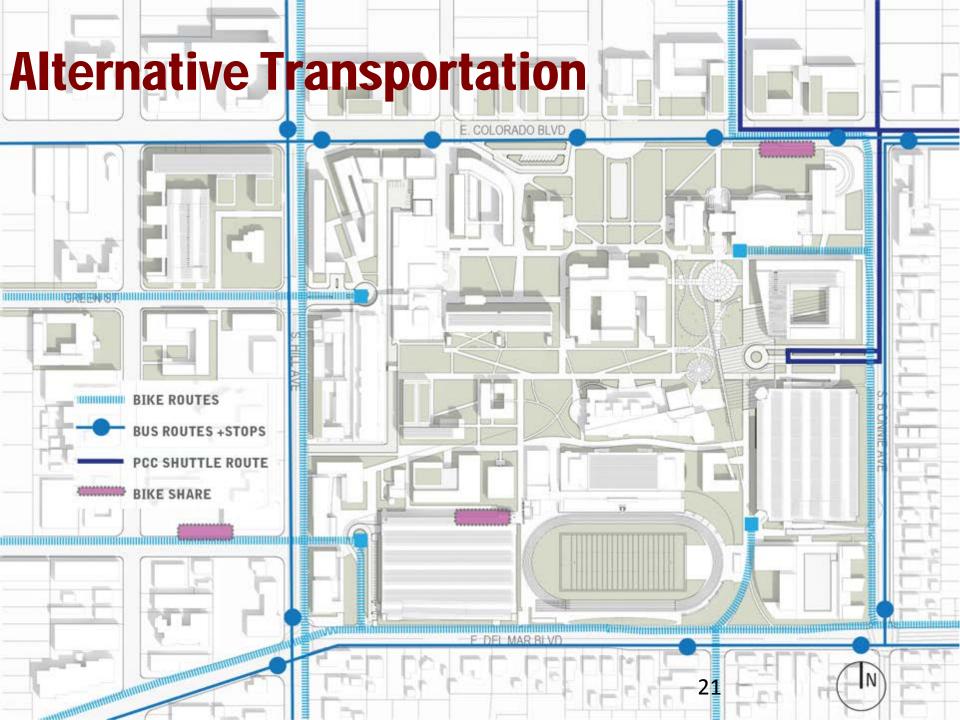

e Village (SV)
  - Annex Buildings
  - Parking Lot 3

25 Year Build Out

## **Construction Phase-in Plan**

#### 2016 MAIN CAMPUS

| Existing Buildings         | 750,053 ASF   | 1,005,310 GSF |
|----------------------------|---------------|---------------|
| FULL BUILD-OUT MAIN CAMPUS |               |               |
| Existing Buildings         | 600,239 ASF   | 804,539 GSF   |
| Demolition                 | 149,844 ASF   | 200,771 GSF   |
| New Buildings              | 458,750 ASF   | 705,000 GSF   |
| Totals                     | 1,058,989 ASF | 1,509,539 GSF |

# **Program Summary**

# **Planning Concepts**





## **Student Hubs & Food Service**







# Connectivity





## **Open Spaces & Pedestrian Access**



## **Open Spaces & Pedestrian Access** 18



# **Vehicular Access**









## **Community Education Center**

23

Map data ©2016 Google



## **PCC at Rosemead**

Map data ©2016 Google



## **PCC at John Muir HS**



# **Centennial Facilities Master Plan**

## Conceptual Plan June2016