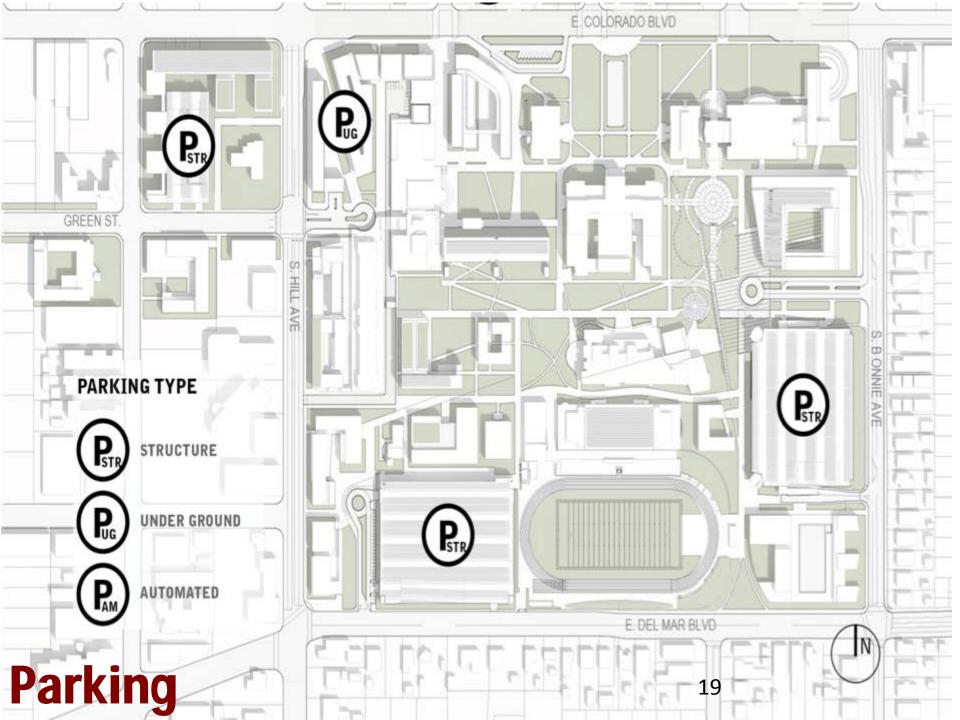

## **Open Spaces & Pedestrian Access**

## **Open Spaces & Pedestrian Access** 18