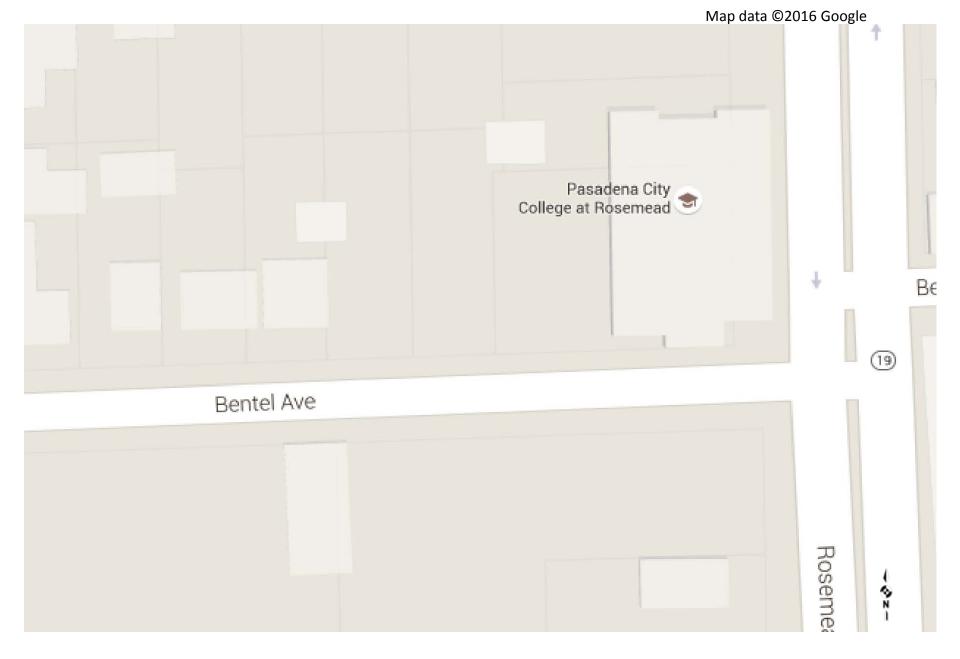

Out

## **Construction Phase-in Plan**

#### 2016 MAIN CAMPUS

| Existing Buildings         | 750,053 ASF   | 1,005,310 GSF |
|----------------------------|---------------|---------------|
| FULL BUILD-OUT MAIN CAMPUS |               |               |
| Existing Buildings         | 600,239 ASF   | 804,539 GSF   |
| Demolition                 | 149,844 ASF   | 200,771 GSF   |
| New Buildings              | 458,750 ASF   | 705,000 GSF   |
| Totals                     | 1,058,989 ASF | 1,509,539 GSF |

# **Program Summary**

# **Planning Concepts**





## **Student Hubs & Food Service**







# Connectivity





## **Open Spaces & Pedestrian Access**



## **Open Spaces & Pedestrian Access** 18



# **Vehicular Access**









## **Community Education Center**

23

Map data ©2016 Google



## **PCC at Rosemead**

Map data ©2016 Google



## **PCC at John Muir HS**



# **Centennial Facilities Master Plan**

## Conceptual Plan June2016