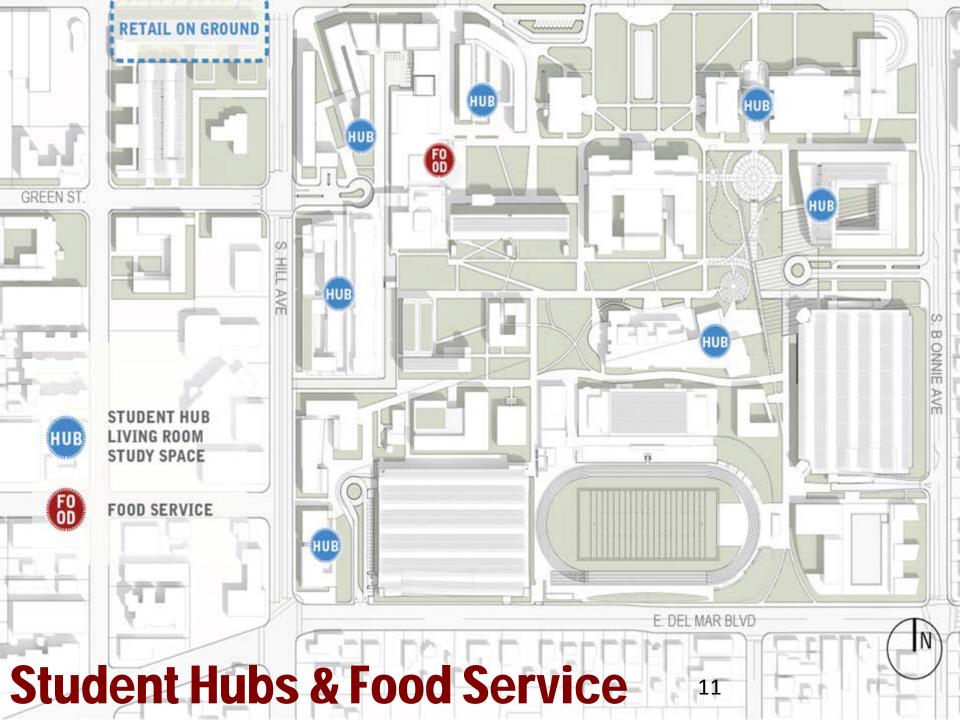

in Building) Adaptive Reuse (phase 2)
- Infrastructure Upgrades (phase 3) & Mirror Pool Restoration
- Green Spaces and Campus Wide Landscape Improvements
  Swing Spaces
  - Science Village (SV)
  - Annex Buildings
  - Parking Lot 3

25 Year Build Out

## **Construction Phase-in Plan**

#### 2016 MAIN CAMPUS

| Existing Buildings         | 750,053 ASF   | 1,005,310 GSF |
|----------------------------|---------------|---------------|
| FULL BUILD-OUT MAIN CAMPUS |               |               |
| Existing Buildings         | 600,239 ASF   | 804,539 GSF   |
| Demolition                 | 149,844 ASF   | 200,771 GSF   |
| New Buildings              | 458,750 ASF   | 705,000 GSF   |
| Totals                     | 1,058,989 ASF | 1,509,539 GSF |

# **Program Summary**

# **Planning Concepts**





## **Student Hubs & Food Service**







# Connectivity





## **Open Spaces & Pedestrian Access**



## **Open Spaces & Pedestrian Access** 18



# **Vehicular Access**









## **Community Education Center**

23

Map data ©2016 Google



## **PCC at Rosemead**

Map data ©2016 Google



## **PCC at John Muir HS**



# **Centennial Facilities Master Plan**

## Conceptual Plan June2016