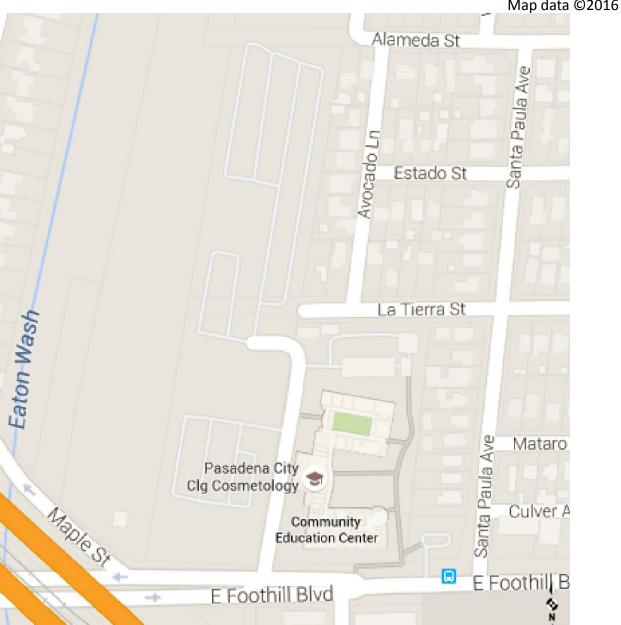

llage (SV)
  - Annex Buildings
  - Parking Lot 3

25 Year Build Out

## **Construction Phase-in Plan**

#### 2016 MAIN CAMPUS

| Existing Buildings         | 750,053 ASF   | 1,005,310 GSF |
|----------------------------|---------------|---------------|
| FULL BUILD-OUT MAIN CAMPUS |               |               |
| Existing Buildings         | 600,239 ASF   | 804,539 GSF   |
| Demolition                 | 149,844 ASF   | 200,771 GSF   |
| New Buildings              | 458,750 ASF   | 705,000 GSF   |
| Totals                     | 1,058,989 ASF | 1,509,539 GSF |

# **Program Summary**

# **Planning Concepts**





## **Student Hubs & Food Service**







# Connectivity





## **Open Spaces & Pedestrian Access**



## **Open Spaces & Pedestrian Access** 18



# **Vehicular Access**









## **Community Education Center**

23

Map data ©2016 Google



## **PCC at Rosemead**

Map data ©2016 Google



## **PCC at John Muir HS**



# **Centennial Facilities Master Plan**

## Conceptual Plan June2016