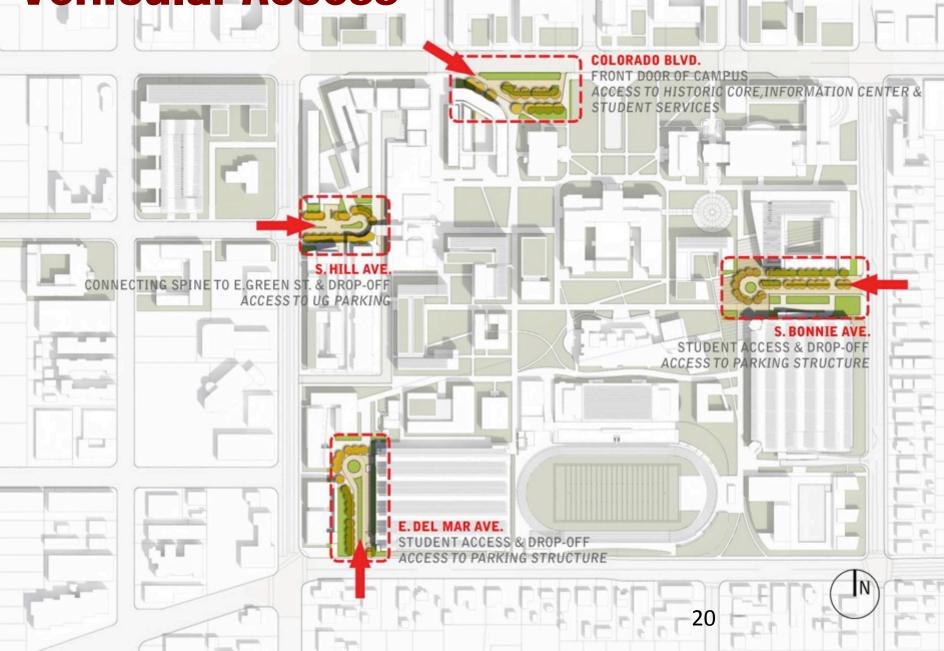

nce Village (SV)
  - Annex Buildings
  - Parking Lot 3

25 Year Build Out

## **Construction Phase-in Plan**

#### 2016 MAIN CAMPUS

| Existing Buildings         | 750,053 ASF   | 1,005,310 GSF |
|----------------------------|---------------|---------------|
| FULL BUILD-OUT MAIN CAMPUS |               |               |
| Existing Buildings         | 600,239 ASF   | 804,539 GSF   |
| Demolition                 | 149,844 ASF   | 200,771 GSF   |
| New Buildings              | 458,750 ASF   | 705,000 GSF   |
| Totals                     | 1,058,989 ASF | 1,509,539 GSF |

# **Program Summary**

# **Planning Concepts**





## **Student Hubs & Food Service**







# Connectivity





## **Open Spaces & Pedestrian Access**



## **Open Spaces & Pedestrian Access** 18



# **Vehicular Access**









## **Community Education Center**

23

Map data ©2016 Google



## **PCC at Rosemead**

Map data ©2016 Google



## **PCC at John Muir HS**



# **Centennial Facilities Master Plan**

## Conceptual Plan June2016